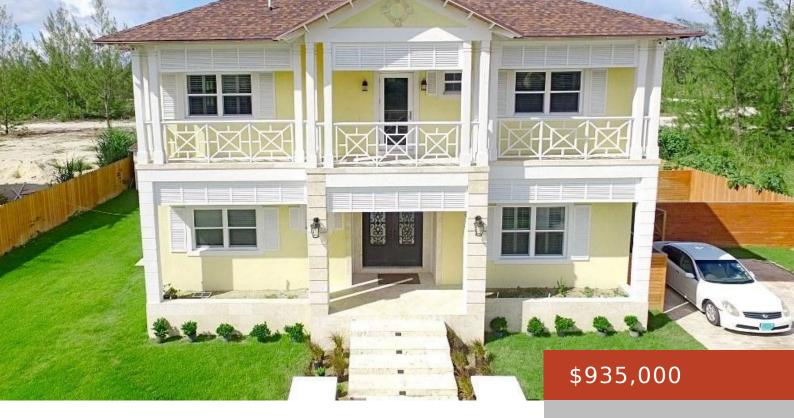

#### **LOT 3 DESTINI LAKES**

https://bahamabeachrealty.com

Welcome Home! This prestigious estate is located within this quiet, secure, and family-oriented executive community of Destini Lakes in South Westridge. This modern 4 bed, 3.5 bath 3,000 sq ft home is definitely a gem worth viewing. The open entrance way and foyer are stunning. Showcasing a beautiful chandelier that leads you down the hall...

### **Basics**

Category: Single Family Home

Bathrooms: 3 baths

**Area: 3000** sq ft Year built: 2018

Island: New Providence/Paradise Island

**Subdivision:** South Westridge Estates

**Date Listed:** 2023-11-24T00:00:00

Bedrooms: 4 beds

Half baths: 1 half bath

Lot size: 8000 sq ft

**Currency: BSD** 

**Lot:** 3

Sale or Rent: For Sale Only

MLS ID: 55460

# **Building Details**

Foundation: Yes **Construction:** Concrete Block

Exterior material: Finished Concrete Roof: Asphalt Shingle

Parking: Additional Parking, Visitor Parking

### **Amenities & Features**

Laundry: In Unit Sewer: Septic - Yes

**Style:** 2 Storey-Main L Entry Air conditioning (Condo): Central

Water: None Outdoor Area (Condo): Gazebo, Patio, Pool

Amenities: Fully Walled, Main Level Entry, Roll

Down Shutters, Swimming Pool