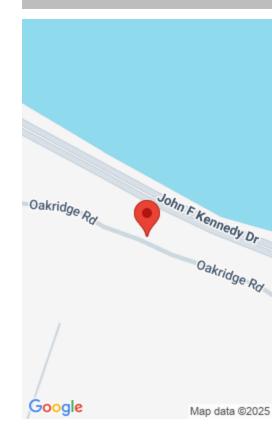

### Miscellaneous

Legal Description: Lot 28A, OakridgeSite Influences: Family Oriented, Hillside, TreedRoad, S. Westridge, NassauLot, Acreage, Road - Paved, Pets Allowed

Call us now

Email: info@bahamabeachrealty.com