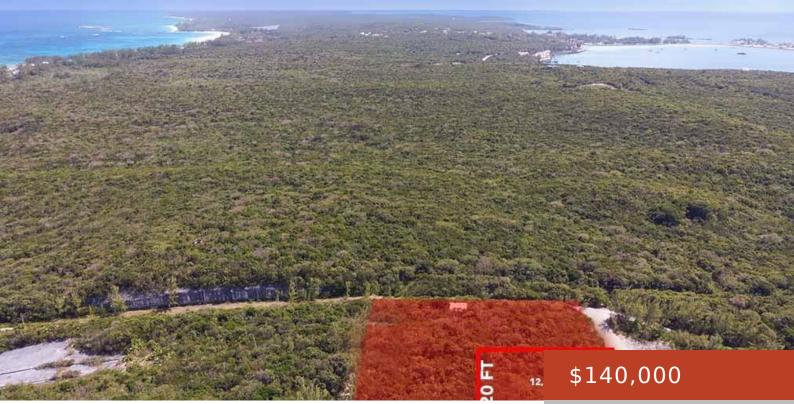

#### LOT 287, WILD TAMARIND DRIVE

https://bahamabeachrealty.com

A great opportunity to purchase a slice of heaven in Cigatoo Estates. Offering 4 elevated lots to be sold together or solo, with potential views of the Atlantic and Bahama Banks or "Caribbean side". There is a paved road offering easy access and infrastructure is ready to go. Located in the beautiful, elevated lots of...

#### Basics

Category: Lots/Acreage Bathrooms: 0 baths Lot size: 12000 sq ft Island: Eleuthera Subdivision: Cigatoo Estates Date Listed: 2025-02-03T00:00:00 Bedrooms: 0 beds Area: 12000 sq ft Currency: Either Lot: 287 Sale or Rent: For Sale Only MLS ID: 61041

### Miscellaneous

Legal Description: LOT 287, CIGATOO ESTATES Road: Street Site Influences: View - Ocean

Call us now

Email: info@bahamabeachrealty.com