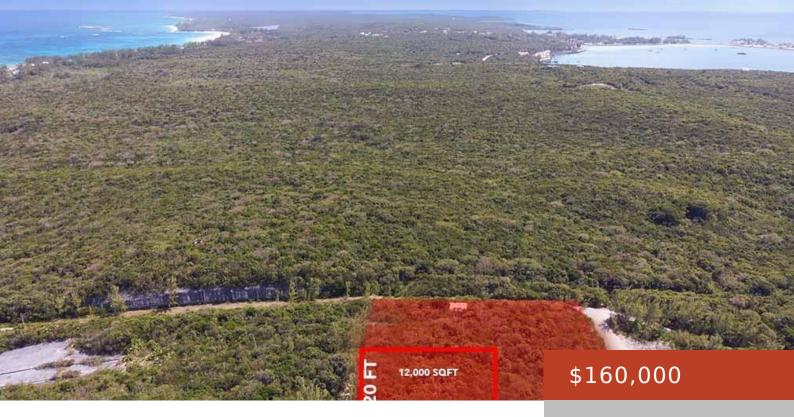

#### **LOT 284, MADERIA ST**

https://bahamabeachrealty.com

A great opportunity to purchase a slice of heaven in Cigatoo Estates. Offering 4 elevated lots to be sold together or solo, with potential views of the Atlantic and Bahama Banks or "Caribbean side". There is a paved road offering easy access and infrastructure is ready to go. Located in the beautiful, elevated lots of...

- 0 heds
- 0 haths
- Lots/Acreage
- 12000 sq ft

## **Basics**

Category: Lots/Acreage

Bathrooms: 0 baths

**Lot size: 12000** sq ft

**Island:** Eleuthera

**Subdivision:** Cigatoo Estates

Date Listed: 2025-02-03T00:00:00

Bedrooms: 0 beds

Area: 12000 sq ft

**Currency:** Either

**Lot:** 284

Sale or Rent: For Sale Only

MLS ID: 61038

Email: info@bahamabeachrealty.com