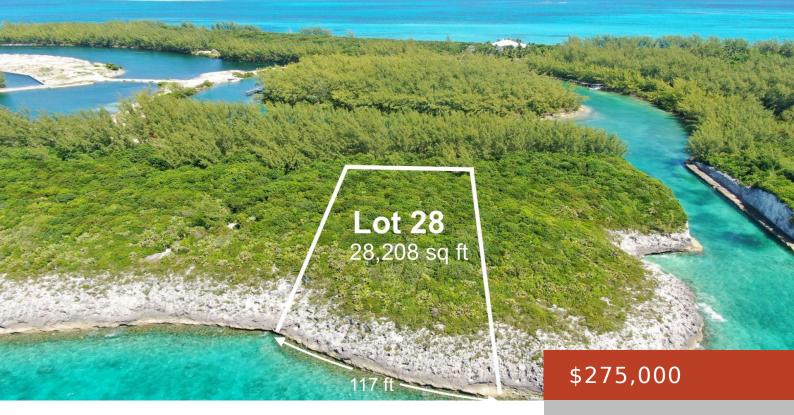

#### LOT 28, ROSE ISLAND BEACH

https://bahamabeachrealty.com

This 28,208 sq ft elevated lot with 117 ft of waterfrontage is located in the unique waterfront paradise of the Rose Island Beach and Harbour Club, just 15 minutes from downtown Nassau. Features include white sandy beaches, stunning vistas, high ridges, lush natural vegetation, and an open inland 300-ft-wide waterway. There is a new 60...

### Basics

Category: Lots/Acreage Bathrooms: 0 baths Lot size: 28208 sq ft Island: New Providence/Paradise Island Sale or Rent: For Sale Only MLS ID: 61508 Bedrooms: 0 beds Area: 28208 sq ft Currency: USD Lot: 28 Date Listed: 2025-03-07T00:00:00

### Miscellaneous

Legal Description: Lot 28, Rose Island Beach and Harbour Club, The Bahamas Site Influences: View - Ocean,Treed Lot,Quiet Area,Beach Front

Call us now

Email: info@bahamabeachrealty.com