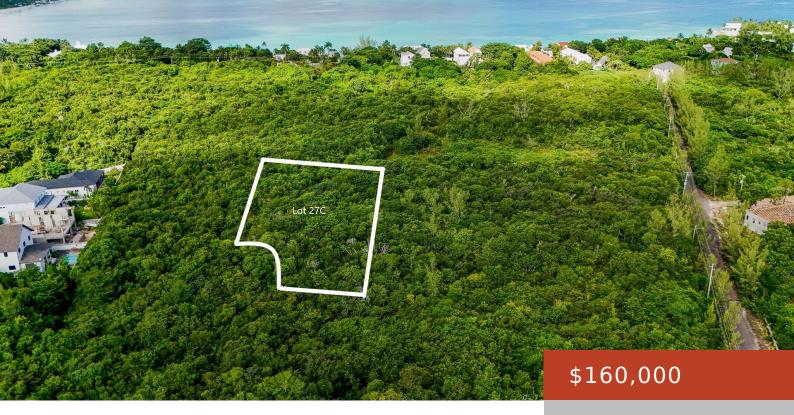

## **LOT 27C, LOVE ESTATES SUB**

https://bahamabeachrealty.com

Love Estates is known for its tight-knit community and well-maintained properties, offering a safe and inviting environment. Whether you're looking to build a primary residence or a vacation getaway, this property is an exceptional investment. This 8,000 sq.ft. single family vacant lot offers endless possibilities for creating your ideal living space in a tranquil and...

## **Basics**

Category: Lots/Acreage

Bathrooms: 0 baths Lot size: 8000 sq ft

Island: New Providence/Paradise Island

Sale or Rent: For Sale Only

**MLS ID:** 60532

**Bedrooms: 0** beds

**Area: 8000** sq ft

**Currency: BSD** 

**Lot:** 27C

**Date Listed:** 2024-12-16T00:00:00

# **Miscellaneous**

ESTATES SUBDIVISION, NASSAU

**Legal Description:** LOT 27C, LOVE **Site Influences:** Family Oriented, Shopping Nearby, Treed Lot, Recreation Nearby, Quiet Area, Road - Paved, Pets

Allowed