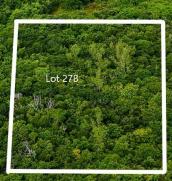

#### LOT 27B, LOVE ESTATES SUB

https://bahamabeachrealty.com

Love Estates is known for its tight-knit community and wellmaintained properties, offering a safe and inviting environment. Whether you're looking to build a primary residence or a vacation getaway, this property is an exceptional investment. This expansive one-acre single family vacant lot offers endless possibilities for creating your ideal living space in a tranquil and...

### **Basics**

Category: Lots/Acreage Bathrooms: 0 baths Lot size: 7500 sq ft Island: New Providence/Paradise Island Sale or Rent: For Sale Only MLS ID: 60530

Bedrooms: 0 beds Area: 7500 sq ft Currency: BSD Lot: 27B Date Listed: 2024-12-16T00:00:00

### **Miscellaneous**

ESTATES SUBDIVISION, NASSAU

Legal Description: LOT 27B, LOVE Site Influences: Family Oriented, Shopping Nearby, Treed Lot, Recreation Nearby, Quiet Area, Road - Paved, Pets Allowed