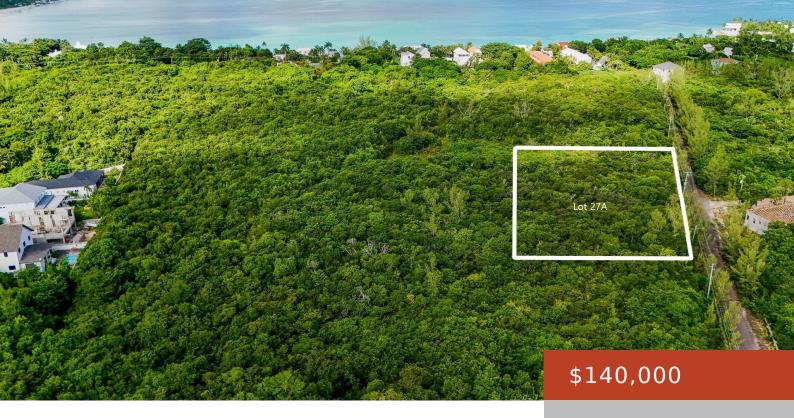

### **LOT 27A, LOVE ESTATES SUB**

https://bahamabeachrealty.com

Love Estates is known for its tight-knit community and well-maintained properties, offering a safe and inviting environment. Whether you're looking to build a primary residence or a vacation getaway, this property is an exceptional investment. This expansive one-acre single family vacant lot offers endless possibilities for creating your ideal living space in a tranquil and...

### **Basics**

Category: Lots/Acreage

Bathrooms: 0 baths Lot size: 7500 sq ft

Island: New Providence/Paradise Island

Sale or Rent: For Sale Only

MLS ID: 60529

**Bedrooms: 0** beds

**Area: 7500** sq ft

**Currency: BSD** 

**Lot:** 27A

**Date Listed:** 2024-12-16T00:00:00

# **Miscellaneous**

ESTATES SUBDIVISION, NASSAU

**Legal Description:** LOT 27A, LOVE **Site Influences:** Family Oriented, Shopping Nearby, Treed Lot, Recreation Nearby, Quiet Area, Road - Paved, Pets Allowed