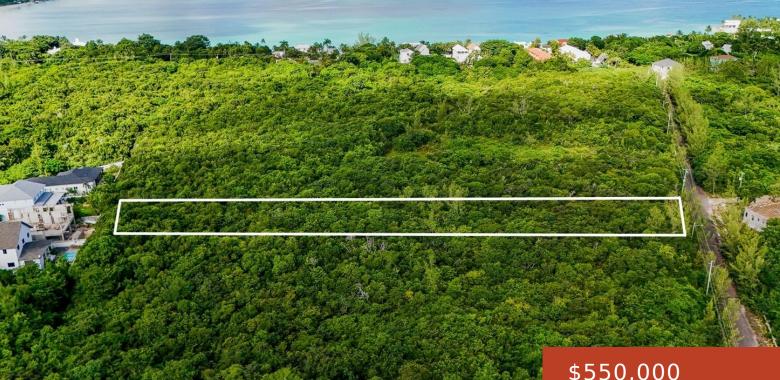

# LOT 27, LOVE ESTATES

https://bahamabeachrealty.com

Love Estates is known for its tight-knit community and wellmaintained properties, offering a safe and inviting environment. Whether you're looking to build a primary residence or a vacation getaway, this property is an exceptional investment. This expansive 1-acre vacant lot offers endless possibilities for creating your ideal living space in a tranquil and friendly community....

### Basics

Category: Lots/Acreage Bathrooms: 0 baths Lot size: 43560 sq ft Island: New Providence/Paradise Island Sale or Rent: For Sale Only MLS ID: 59374 Bedrooms: 0 beds Area: 43560 sq ft Currency: BSD Lot: 27 Date Listed: 2024-09-17T00:00:00

## Miscellaneous

**Legal Description:** Lot 27, Love Estates Subdivision

**Site Influences:** Easy Access, Family Oriented, Highway Access, Treed Lot, Quiet Area, Road - Paved

Call us now

Email: info@bahamabeachrealty.com