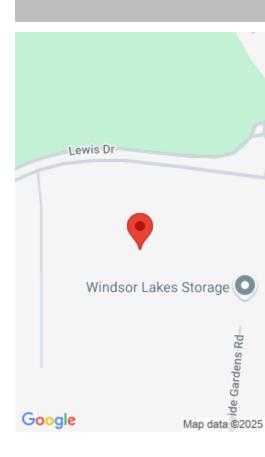

### Basics

Category: Lots/Acreage Bathrooms: 0 baths Lot size: 7153 sq ft Island: New Providence/Paradise Island Subdivision: Windsor Lakes Date Listed: 2025-04-28T00:00:00 Bedrooms: 0 beds Area: 0 sq ft Currency: BSD Lot: 26 Sale or Rent: For Sale Only MLS ID: 62258