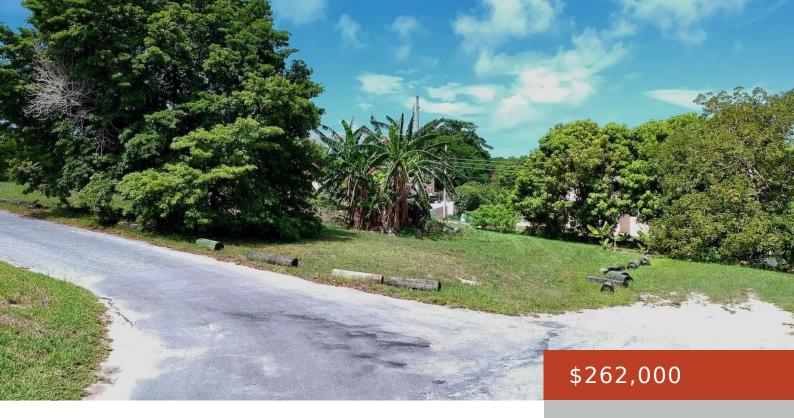

#### **OFF VIVIAN PINDER ROAD**

https://bahamabeachrealty.com

Vacant lot #26 comprises 8,303 sq. ft. and is a rare find on Russell Island. Well-manicured with grass and mature fruit trees, this lot makes the ideal location for your private home or an investment opportunity.

## **Miscellaneous**

**Legal Description:** Vacant Lot 26, comprising 8,303 sq ft, Off Vivian

Pinder Road, Russell Island

Road: Lane

**Site Influences:** Easy Access,Low Maint Yard,Recreation Nearby,Quiet Area,Landscaped,Road - Paved,Phone to