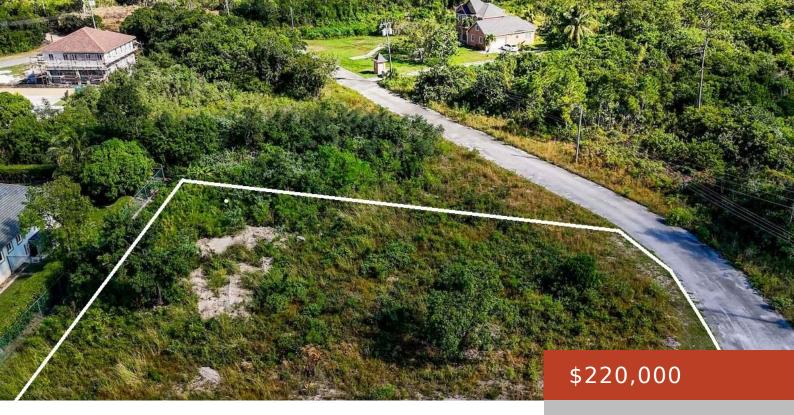

#### **LOT 25 C COUNTRY CLUB EST**

https://bahamabeachrealty.com

Welcome to your dream opportunity in the highly sought-after Country Club Estates, located off South Ocean Boulevard in West New Providence. This expansive single-family lot being 18,416 square feet offers a perfect canvas for your future home, surrounded by the beauty and tranquility of one of the most desirable neighborhoods in the area. Nestled in...

### **Basics**

Category: Lots/Acreage

Bathrooms: 0 baths

**Lot size: 18416** sq ft

Island: New Providence/Paradise Island

Sale or Rent: For Sale Only

**MLS ID:** 60057

Bedrooms: 0 beds

Area: 18416 sq ft

**Currency:** BSD

**Lot:** 25C

**Date Listed:** 2024-11-13T00:00:00

# **Miscellaneous**

**Legal Description:** Lot 25 C Country Club Estates, South Ocean, Nassau

**Site Influences:** Easy Access, Family Oriented, Highway Access, Treed Lot, Quiet Area, Road -

Paved