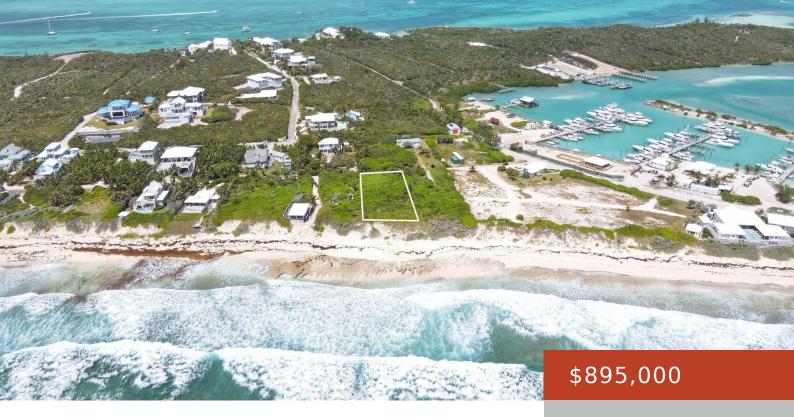

#### **LOT 24, WHITE SOUND**

https://bahamabeachrealty.com

This Atlantic beach frontage is on a quiet lane just off the beaten path but within walking distance to the newly redeveloped Sea Spray Marina and The Abaco Inn. Lot 24 offers up close views of one of best surf breaks on the island on one side and the serene White Sound Harbour on the...