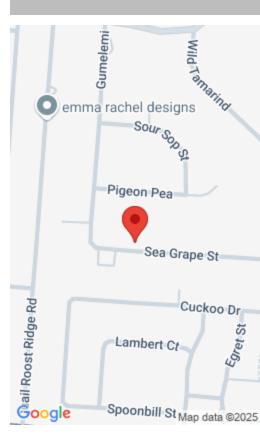

### Miscellaneous

**Legal Description:** Lot 24 Seagrape Street, Camperdown Heights, Nassau

**Site Influences:** Family Oriented, Highway Access, Treed Lot, Quiet Area, Road - Paved, Pets Allowed

Call us now