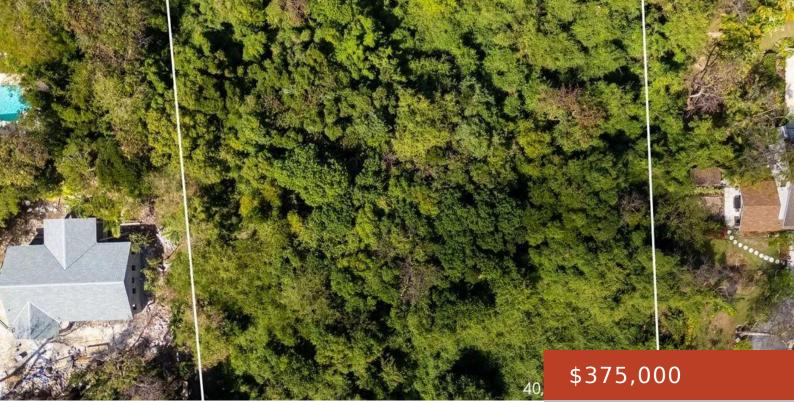

# LOT 24 SEAGRAPE STREET

https://bahamabeachrealty.com

Single Family Lot in the Camperdown Heights community. This lot is just under an acre at 40,000 square feet in a quiet neighborhood. The lot is ideally situated to provide both privacy and convenience, with easy access to major roads, shopping plazas, supermarkets and top-rated schools. The abundant space gives you the freedom to design...

#### • 0 heds

- 0 baths
- Lots/Acreage
- 40000 sq ft

Call us now

Email: info@bahamabeachrealty.com

## Basics

Category: Lots/Acreage Bathrooms: 0 baths Lot size: 40000 sq ft Island: New Providence/Paradise Island Subdivision: Camperdown Date Listed: 2025-03-13T00:00:00 Bedrooms: 0 beds Area: 40000 sq ft Currency: BSD Lot: 24 Sale or Rent: For Sale Only MLS ID: 61624