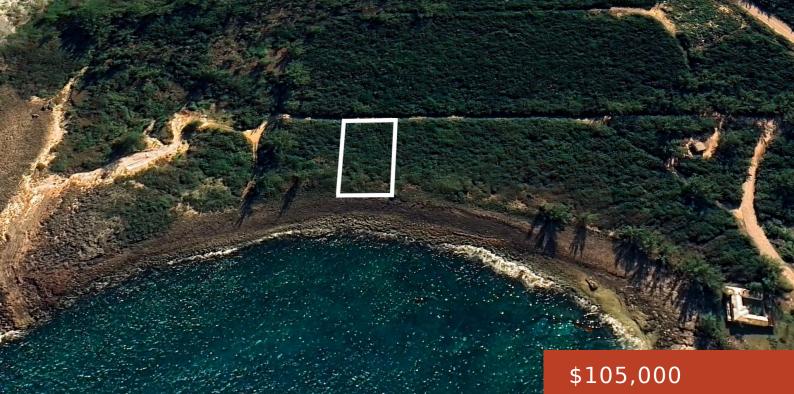

## LOT 22, RAINBOW BAY

https://bahamabeachrealty.com

This oceanfront spans 10,800 sq ft (0.25 acres) offering stunning views of the Atlantic Ocean and breathtaking sunrises. Located in Eleuthera, this property is close to beautiful beaches and is part of a vibrant residential community, the lot is located behind Fishermanâ[]]s Point in Rainbow Bay. The development offers multiple beaches, boat ramp, tennis courts,...

### **Basics**

Category: Lots/Acreage Bathrooms: 0 baths Lot size: 10800 sq ft **Block:** 43 Lot: 22 Date Listed: 2025-01-02T00:00:00

Bedrooms: 0 beds Area: 10800 sq ft Currency: USD **Island:** Eleuthera Sale or Rent: For Sale Only MLS ID: 60610

### **Miscellaneous**

D, Rainbow Bay, Eleuthera

Legal Description: Lot 22, Block 43, Section Site Influences: View - Ocean, Treed Lot, Quiet Area.Waterfront - Ocean

Call us now

Email: info@bahamabeachrealty.com