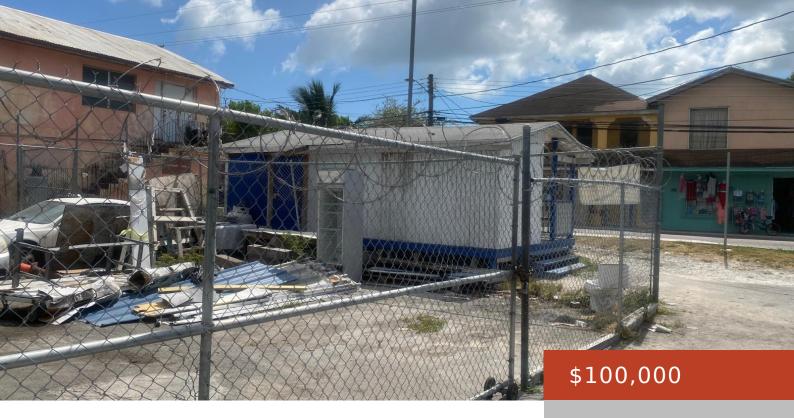

## LOT 22 MARKET STREET AND JOHN ROAD

https://bahamabeachrealty.com

Seize this exceptional opportunity to invest in a prime commercial property in the heart of Nassau, The Bahamas. Strategically located along the bustling Blue Hill Road and Market Street corridors, this property offers outstanding visibility and accessibility, making it ideal for a retail business, office space, or mixed-use development. Positioned on a high-traffic street, it...

## **Amenities & Features**

Amenities: Fenced