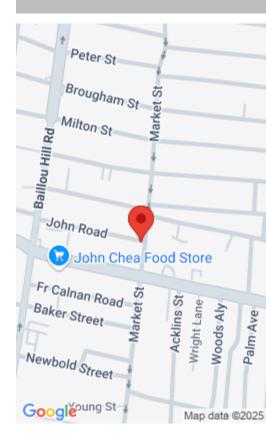

## LOT 22 MARKET STREET AND JOHN ROAD

https://bahamabeachrealty.com

Seize this exceptional opportunity to invest in a prime commercial property in the heart of Nassau, The Bahamas. Strategically located along the bustling Blue Hill Road and Market Street corridors, this property offers outstanding visibility and accessibility, making it ideal for a retail business, office space, or mixed-use development. Positioned on a high-traffic street, it...

## **Miscellaneous**

Legal Description: Lot 22, Market Street and John Road, Nassau, The Bahamas