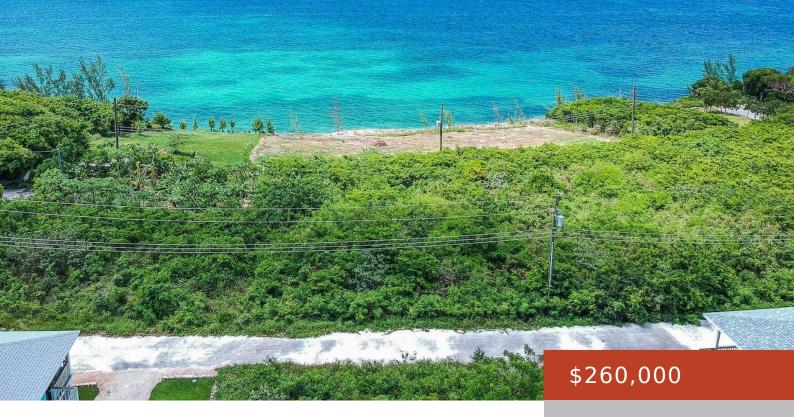

### **OFF VIVIAN PINDER ROAD**

https://bahamabeachrealty.com

If youâ tree dreaming of having views like this every day, then this water view lot can be yours for your dream home or vacation home. This lot comprising 5,843 sq. ft. overlooks endless colours of blue and is located on the North side of Russell Island. Donâ tree miss out on this opportunity. Check it out...

## **Miscellaneous**

**Legal Description:** Lot 21, comprising **Site Influences:** Adult Oriented, Central location, Easy 5,843 sq ft, located Off Vivian Pinder Road, 0.83 miles West of Muddy Hole, Russell Island, Eleuthera