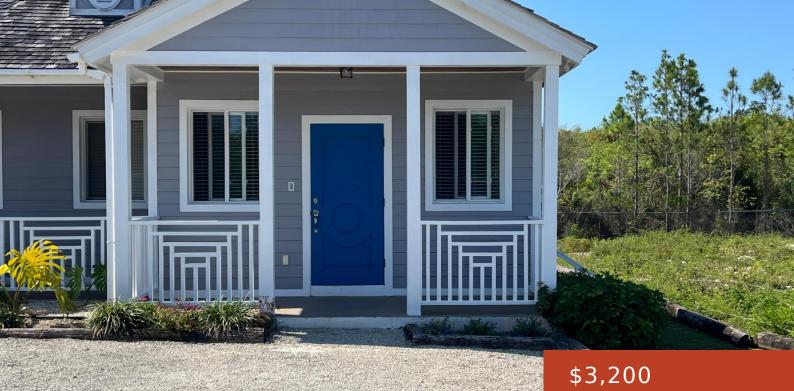

#### LOT 20, SERENITY

https://bahamabeachrealty.com

Beautifully furnished 2-bedroom, 1-bathroom unit located in the secure, gated community of Serenity. This residence has new appliances, porcelain tiled floors, impact windows and an in-unit washer and dryer for your convenience. Rent includes water, access to community amenities such as the gym and pool. All other utilities are the tenantâ[]]s responsibility. Dining, shopping and...

### Basics

Category: Condo Bathrooms: 1 bath Lot size: 0 sq ft Block: 33 Lot: 20 Rental Amount: \$3,200 Date Listed: 2025-05-22T00:00:00 Bedrooms: 2 beds Area: 0 sq ft Currency: BSD Island: New Providence/Paradise Island Subdivision: Serenity Sale or Rent: For Rent Only MLS ID: 62615