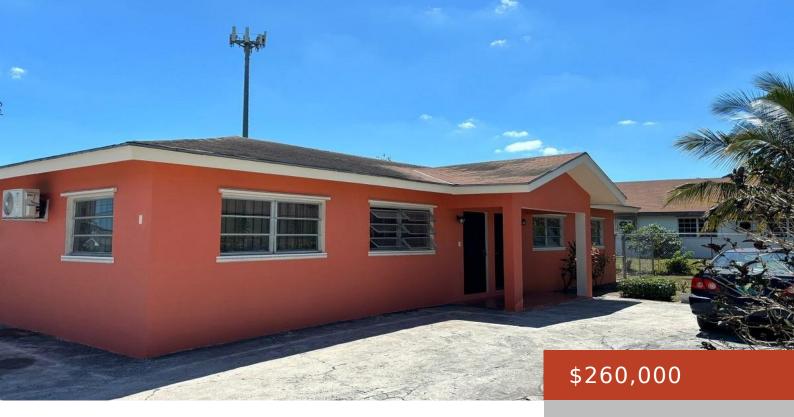

### **LOT 2, SILVER GATES DRIVE**

https://bahamabeachrealty.com

Explore this outstanding investment opportunity at Lot 2 Silver Gates Drive with our attractive duplex listed for sale. Each side of this meticulously maintained property offers two spacious bedrooms and one modern bathroom, all fully tiled for effortless upkeep. Residents will appreciate the comfort provided by each unit, supplemented by two split air conditioning units....

### **Basics**

Category: Full Duplex

Bathrooms: 2 baths

Lot size: 5525 sq ft

**Currency:** BSD

**Lot:** 2

**Date Listed:** 2024-04-19T00:00:00

Bedrooms: 4 beds

**Area: 1568** sq ft

Year built: 1994

Island: New Providence/Paradise Island

Sale or Rent: For Sale Only

MLS ID: 57488

# **Building Details**

Foundation: Yes Construction: Concrete Block

**Exterior material:** Finished Concrete **Roof:** Asphalt Shingle

Parking: Open

### **Amenities & Features**

Sewer: Septic - Yes Style: Apartment

Air conditioning (Condo): Central Water: City

Amenities: Fully Fenced, Unfurnished