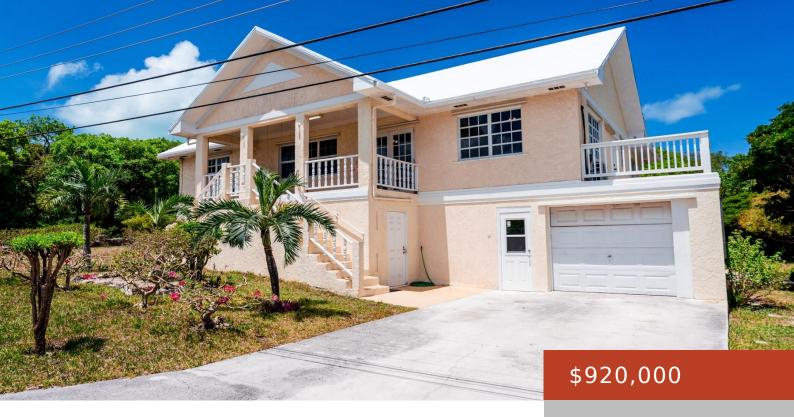

### **LOT 2, OCEAN HEIGHTS SUBD**

https://bahamabeachrealty.com

This beautifully elevated 2-bedroom, 2-bathroom home offers 1,508 sq. ft. of thoughtfully designed living space and breathtaking Harbour views. The open layout includes a spacious living and dining area, a kitchen located off the dining area, a dedicated laundry room, and a versatile study, ideal for workfrom-home or creative space. The primary suite features a...

#### **Basics**

Category: Single Family Home

Bathrooms: 2 baths Lot size: 10700 sq ft

**Currency:** BSD

**Lot:** 2

**Date Listed:** 2025-06-03T00:00:00

Bedrooms: 2 beds

**Area: 1508** sq ft **Year built:** 1993

# **Building Details**

**Foundation:** Yes

Exterior material: Finished Concrete

Parking: Garage - Single

**Construction:** Concrete Block

**Roof:** Asphalt Shingle

## **Amenities & Features**

Laundry: In Unit

Style: 2 Storey-Main L Entry

Water: City

**Amenities:** Furnished, Main Level Entry

Sewer: Septic - Yes

Air conditioning (Condo): Split

Outdoor Area (Condo): Patio, Porch