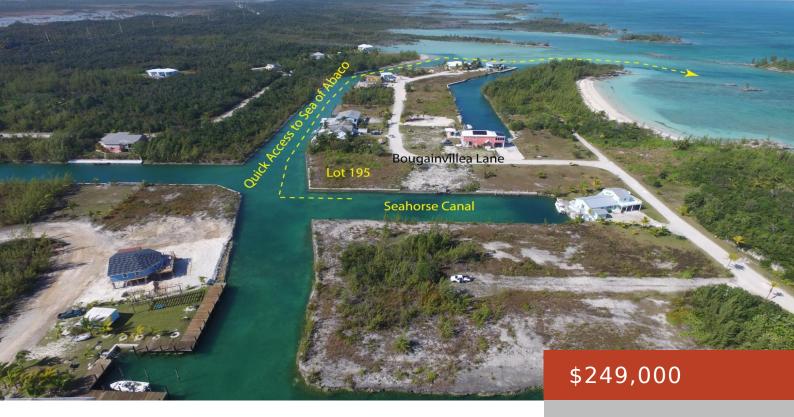

## **LOT 195, LOT 195 LEISURE LEE**

https://bahamabeachrealty.com

This parcel consisting of a spacious 15,344 square feet, offers over 77 feet of frontage on the main canal, plus an additional 120 feet of frontage on Sea Horse, a quiet, deep water finger canal within the Leisure Lee Waterways. This corner parcel is strategically situated in the prime location of the intersection of the...

## **Miscellaneous**

**Legal Description:** Lot 195

Leisure Lee

**Site Influences:** Central location, Easy Access, Family Oriented, Seniors Oriented, Road - Gravel, Level Lot, Canal

Front

Road: Street

Email: info@bahamabeachrealty.com