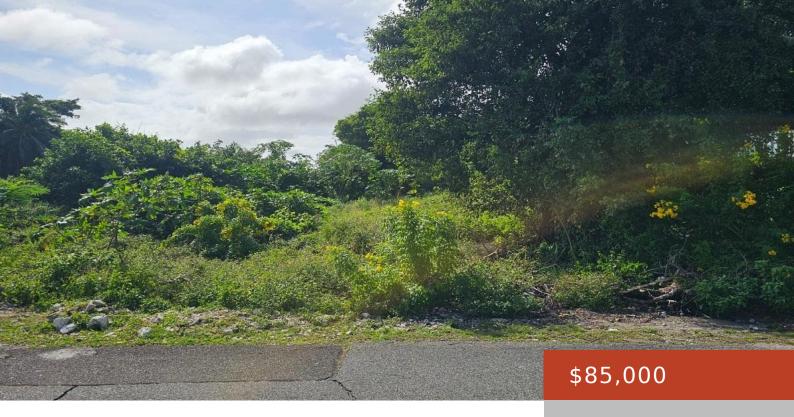

#### **LOT 192 GARDEN HILLS**

https://bahamabeachrealty.com

Prime 6,000 sq ft property in the desirable Garden Hills community. Ideal for building a comfortable family home or investment project. Conveniently located near schools, shopping, and public transportation. Donâ t miss this opportunity to own in a well-established neighborhood.

- 0 heds
- 0 haths
- Lots/Acreage
- 6000 sq ft

Call us now

Email: info@bahamabeachrealty.com

### **Basics**

Category: Lots/Acreage

Bathrooms: 0 baths
Lot size: 6000 sq ft

Island: New Providence/Paradise Island

Subdivision: Garden Hills No. 1

**Date Listed:** 2024-12-30T00:00:00

Bedrooms: 0 beds

**Area: 6000** sq ft