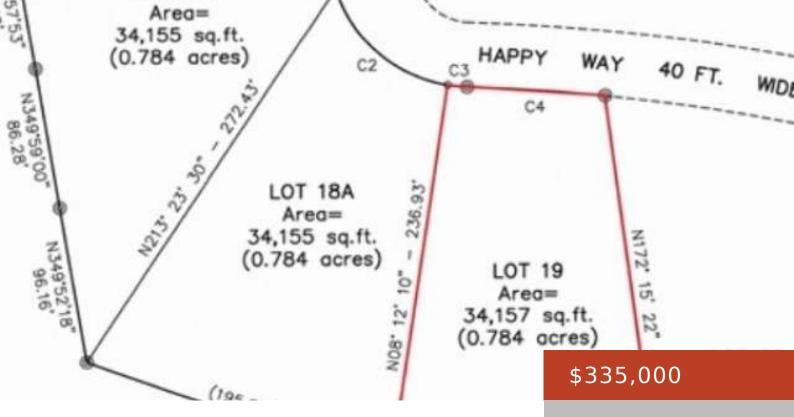

#### **LOT #19 LOVE ESTATES**

https://bahamabeachrealty.com

Single Family Lot #19 in Love Estates stands out as the premier destination in the western district of Nassau, Bahamas, offering the best-priced and largest selection of generously sized lots. Nestled at the heart of numerous developments, residents benefit from easy access to a variety of amenities, such as Entertainment, Beaches, Schools, and Shopping. With...

### **Basics**

Category: Lots/Acreage

Bathrooms: 0 baths

**Lot size: 34157** sq ft

Island: New Providence/Paradise Island

Sale or Rent: For Sale Only

**MLS ID:** 57503

Bedrooms: 0 beds

## **Miscellaneous**

**Legal Description:** Love Estates, Single Family