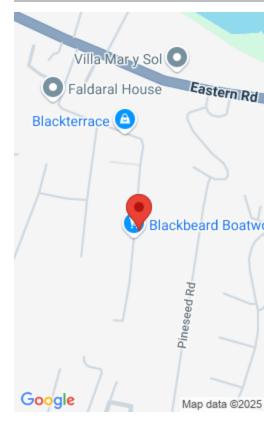

#### LOT #19, BLACKBEARD TERRACE

https://bahamabeachrealty.com

Very large, lovely lot in a well maintained secluded neighborhood. A minimum traffic area, your kids can ride their bikes or play without fear. Just off of the Eastern Road, this lot is minutes away from Schools, Shopping, Restaurants, Medical care, Marinas and Beaches. This is the ideal property for your forever, dream home, make...

# **Miscellaneous**

**Legal Description:** Lot #19 Blackbeard Terrace