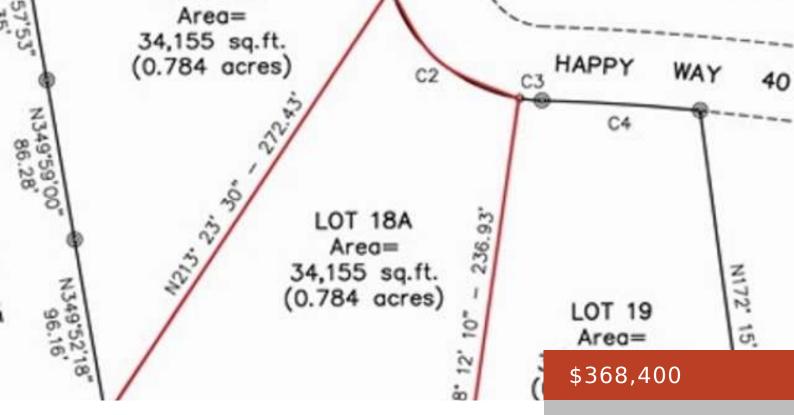

#### **LOT #18A LOVE ESTATES**

https://bahamabeachrealty.com

Single Family Lot #18A in Love Estates stands out as the premier destination in the western district of Nassau, Bahamas, offering the best-priced and largest selection of generously sized lots. Nestled at the heart of numerous developments, residents benefit from easy access to a variety of amenities, such as Entertainment, Beaches, Schools, and Shopping. With...

### **Basics**

Category: Lots/Acreage

Bathrooms: 0 baths

**Lot size: 34155** sq ft

Island: New Providence/Paradise Island

Sale or Rent: For Sale Only

**MLS ID:** 57489

Bedrooms: 0 beds

Area: 0 sq ft

**Currency:** BSD

**Lot:** 18A

**Date Listed:** 2024-04-26T00:00:00

Construction: None

## **Miscellaneous**

**Legal Description:** Love Estates, Single Family