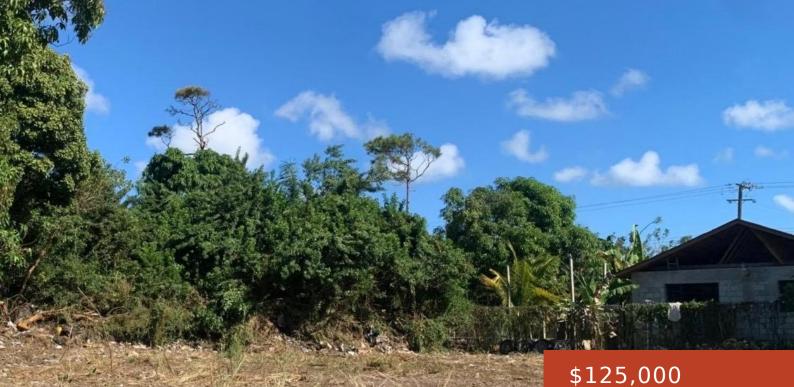

#### LOT 188 JOAN'S HEIGHTS

https://bahamabeachrealty.com

Discover an exceptional investment opportunity in the heart of Joanâ<sup>[]</sup> Heights, Southern New Providence. This vacant multifamily lot spans approximately 9,000 square feet and is nestled within a tranquil residential community, making it an ideal canvas for your next real estate project. This multifamily lot is perfect for investors and developers looking to create a...

#### • 0 beds

- 0 baths
- Lots/Acreage
- 9000 sq ft

Call us now

Email: info@bahamabeachrealty.com

## Basics

Category: Lots/Acreage Bathrooms: 0 baths Lot size: 9000 sq ft Island: New Providence/Paradise Island Sale or Rent: For Sale Only MLS ID: 61844 Bedrooms: 0 beds Area: 9000 sq ft Currency: BSD Lot: 188 Date Listed: 2025-04-01T00:00:00