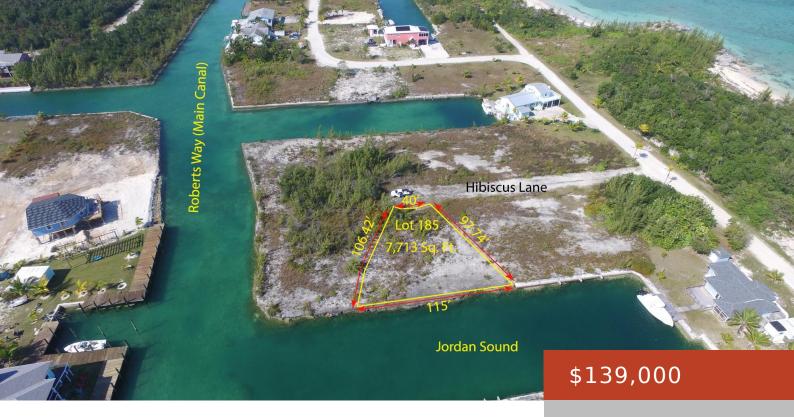

### **LOT 185, LEISURE LEE**

https://bahamabeachrealty.com

Canal front Lot # 185 is a prime single-family parcel presenting a generous 115â\\_ of deep-water canal frontage on the main canal within Leisure Lee Waterways, situated part way between the commercial center of Marsh Harbour & Treasure Cay. This level and cleared parcel features 100 â\\_ of property depth on a 7,713 square feet...

### **Basics**

Category: Lots/Acreage

Bathrooms: 0 baths Lot size: 7713 sq ft

Island: Abaco

Sale or Rent: For Sale Only

**MLS ID:** 60830

Bedrooms: 0 beds

Area: 0 sq ft

**Currency: USD** 

**Lot:** 185

**Date Listed:** 2025-01-20T00:00:00