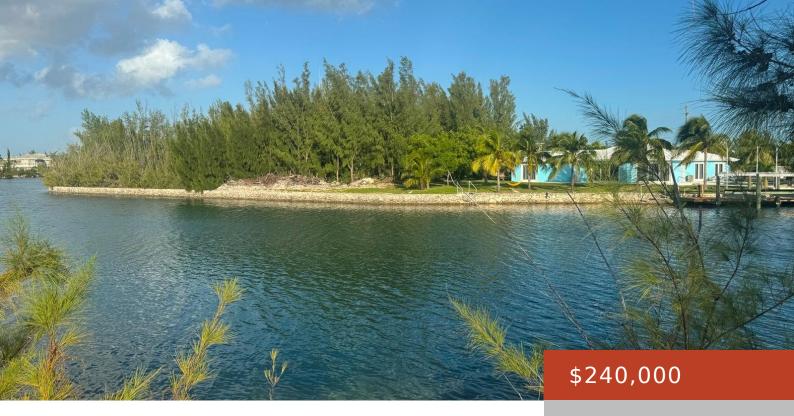

#### **LOT 18 SEA GULL DRIVE**

https://bahamabeachrealty.com

This large Multi-Family Canal Lot has over 244 feet on the canal. It is located within walking distance of Lucayan Beach. This lot is perfect for someone interested in building an apartment complex or a family estate. The mouth of the canal is less than a five-minute boat ride, taking you to the southern side...

## **Miscellaneous**

**Legal Description:** Block 8, Lot 18, Sea Gull Drive, Bahama Reef Yacht

Club, Grand Bahama

**Site Influences:** Family Oriented, Highway Access, Shopping Nearby, Treed Lot, Quiet Area, Road -

Paved, Pets Allowed, Canal Front