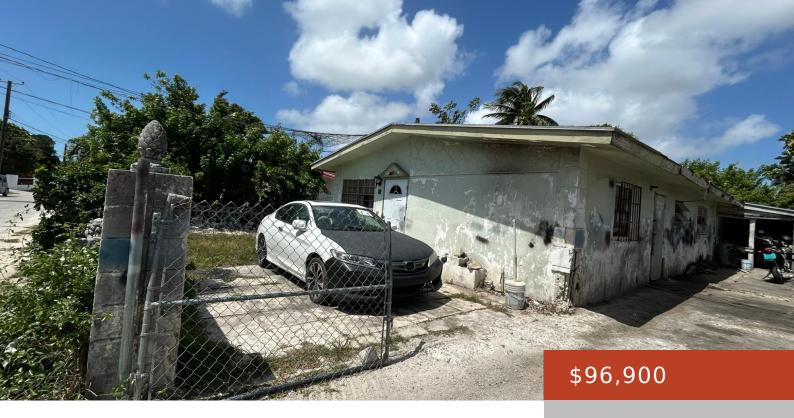

#### **LOT 1705 PINEWOOD GARDENS**

https://bahamabeachrealty.com

This is a fantastic opportunity to own a 3-bedroom, 2-bathroom home in the highly sought-after Pinewood Gardens neighborhood. While the home is in need of some TLC, it offers incredible potential for anyone looking to make it their own. With a little bit of renovation and personal touch, this property could become a beautiful, customized...

### **Basics**

Category: Single Family Home

Bathrooms: 2 baths Lot size: 5000 sq ft

Island: New Providence/Paradise Island

Sale or Rent: For Sale Only

**MLS ID:** 62083

Bedrooms: 3 beds

**Area: 5000** sq ft

# **Building Details**

Foundation: Yes Construction: Concrete Block, Steel/Concrete

**Exterior material:** Finished Concrete **Roof:** Asphalt Shingle

Parking: Open

### **Amenities & Features**

Sewer: Septic - Yes Style: Multi-Family Lot

Air conditioning (Condo): None Water: City

Amenities: Fully Walled