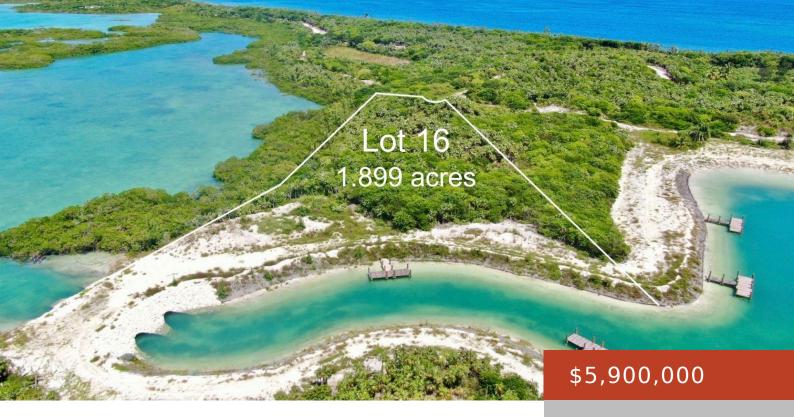

### **LOT 16, NORTH WINDERMERE**

https://bahamabeachrealty.com

Lot 16 is the first available parcel on North Windermere Island in over five years, offering 1.9 acres with 850 feet of water frontage on Savannah Sound. This exclusive lot features a private beach, a dock, and 360-degree views, including stunning eastern and western vistas. Located on the northern third of Windermere Island, it offers...