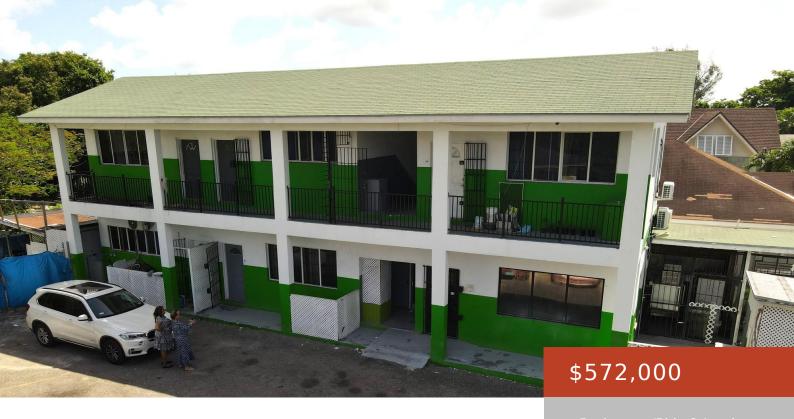

LOT 16 COWPEN ROAD https://bahamabeachrealty.com

This versatile commercial building is a standout investment, offering strong rental income potential in a high demand area. The property features five one bedroom units (3 upstairs, 2 downstairs), each renting at \$750 per month, inclusive of water, with individual electricity meter ensuring hassle free management. Adding to its value, the property includes a commercial...

## Miscellaneous

**Legal Description:** Parcel B Lot 16 Located Northern Side of Cowpen **Commercial:** Retail Road 5,000 Sq. Ft Nassau, Bahamas

Call us now

Email: info@bahamabeachrealty.com