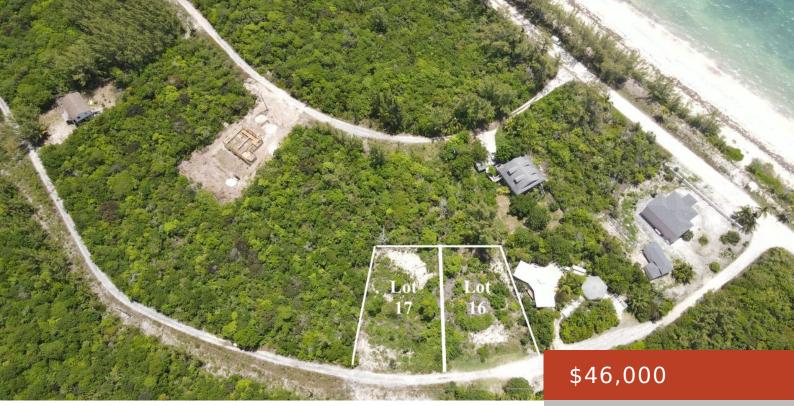

#### LOT 16 BLOCK 7 SECTION 2

https://bahamabeachrealty.com

This previously cleared lot is only a couple of steps away from the eight mile beach of Bahama Palm Shores. You can walk down to the beach to take your beautiful sunset pictures every evening or enjoy a relaxing walk on the beach. Electricity is available to this lot. Come and join this up and...

### Miscellaneous

**Legal Description:** Lot 16, Block 7, Section 2, Bahama Palm Shores Site Influences: Easy Access, Family Oriented, Wooded Area, Quiet Area, Road - Gravel, Level Lot

Call us now

Email: info@bahamabeachrealty.com