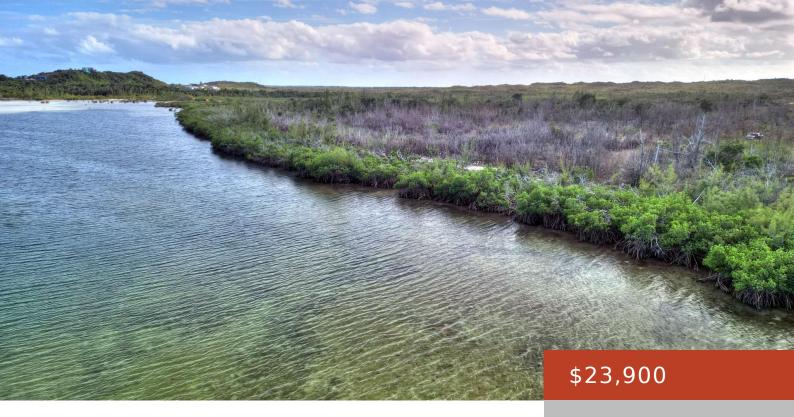

### **LOT 16, BLOCK 13, BAHAMAS**

https://bahamabeachrealty.com

This very rare offering of a 14,842 sq ft waterfront parcel in Bahama Coral Island has 97â□□ of frontage on Cistern Creek. Just 10 minutes outside of Marsh Harbour and 15 minutes from Treasure Cay, offering the best conveniences of both worlds. Lot 16 in Block 13 is the perfect place to keep your boat...