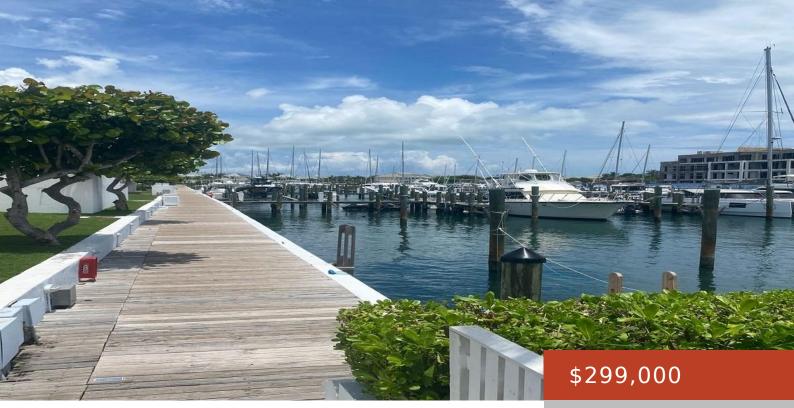

# LOT 150 PALM CAY

Situated in the gated community of Palm Cay on Nassauâ Eastern side, this 9,425 sq. ft. vacant lot is the ideal location to build your dream home. Enjoy the security of gated living along with access to Palm Cayâ S exclusive resort-style amenities. Quarterly HOA fees are \$983.

#### Miscellaneous

**Legal Description:** Lot 150, Palm Cay, Yamacraw, Nassau

Monthly Assessment: \$983

**Site Influences:** Family Oriented, Treed Lot, Quiet Area, Road - Paved, Gated Community

Call us now