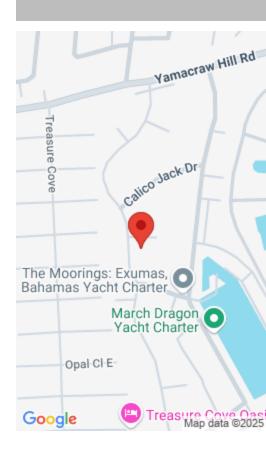

#### Miscellaneous

**Legal Description:** Lot 150, Palm Cay, Yamacraw, Nassau

Monthly Assessment: \$983

**Site Influences:** Family Oriented, Treed Lot, Quiet Area, Road - Paved, Gated Community

Call us now