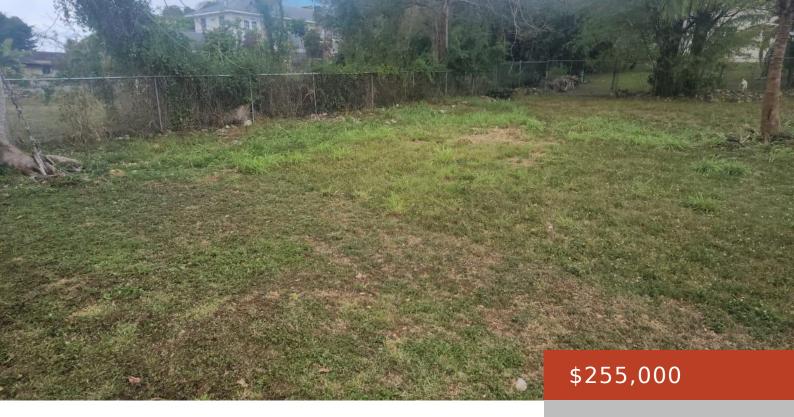

### LOT 15, TROPICAL GARDENS RD.

https://bahamabeachrealty.com

Prime Lot | 13,052 sq ft | Nassau, Western End |Step into your next big opportunity with this rare gem tucked away in the coveted, family-friendly enclave of Tropical Gardens. Spanning 13,052 sq ft, this expansive lot sits at the base of a gentle hill, offering subtle elevation, natural drainage, and an ideal canvas for...