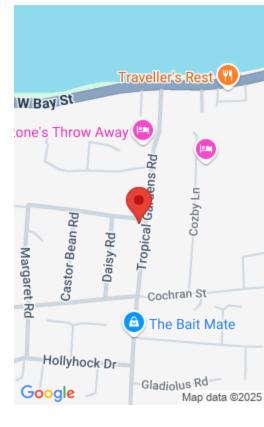

## **Miscellaneous**

**Legal Description:** Lot # 15 Tropical Gardens Located On The Western Side of Tropical Gardens Road Western District New Providence, Bahamas