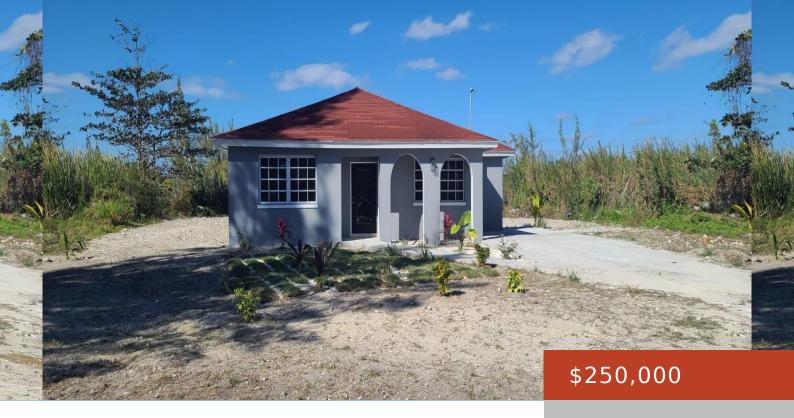

#### **LOT 15 KING'S SUBDIVISION**

https://bahamabeachrealty.com

This beautifully renovated 3-bedroom, 2-bathroom home in King's Subdivision offers modern comfort on a peaceful cul-de-sac. With all-new upgrades, including hurricane impact windows and doors, laundry plumbing and electrical supplies are already in place, ready for your finishing touches. The home boasts a spacious, brand-new kitchen with updated cabinetry and modern finishes, perfect for cooking...

### **Basics**

Category: Single Family Home

Bathrooms: 2 baths **Area: 6000** sq ft Lot size: 6000 sq ft **Currency: BSD** 

Island: New Providence/Paradise Island **Lot:** 15

**Date Listed:** 2025-01-16T00:00:00 Sale or Rent: For Sale Only

# **Building Details**

Foundation: Yes **Construction:** Concrete Block

Floor covering: Ceramic Tile **Exterior material:** Finished Concrete

Roof: Asphalt Shingle Parking: Open

### **Amenities & Features**

**Sewer:** Septic - Yes **Style:** Single Family Lot

Air conditioning (Condo): None Water: City

Outdoor Area (Condo): Garden Amenities: Garden Area, Impact Windows, Unfurnished

## **Miscellaneous**

**Legal Description:** LOT 15 KING'S SUBDIVISION, Nassau sac, Landscaped, Seniors Oriented

Bahamas

Road: Street

Site Influences: Family Oriented, Recreation Nearby, Cul-de-

**Bedrooms: 3** beds