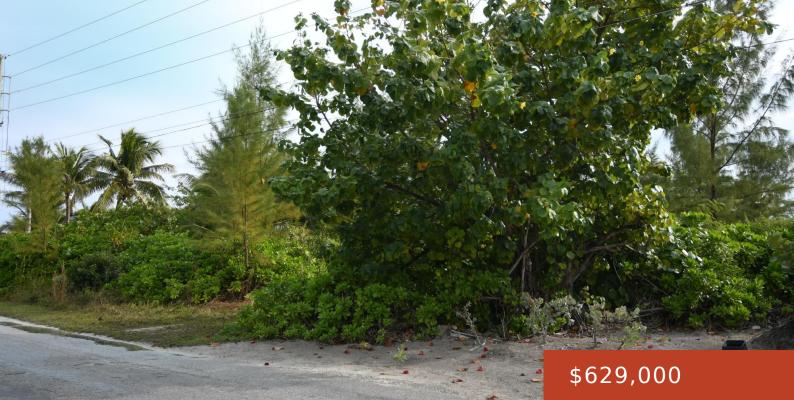

#### WINDWARD BEACH DRIVE

https://bahamabeachrealty.com

Beachfront Parcel lot # 15 boasts one of the remaining spacious and cleared beachfront lots located on inviting Windward Beach. It offers 100 ft. of pristine, sandy white beach frontage on a generous 22,200 +/- s/f parcel. Lot 15 offers an impressive average depth of 220â<sup>[]</sup>, ensuring an ample building envelope for the beach residence...

#### Basics

Category: Lots/Acreage Bathrooms: 0 baths Lot size: 22200 sq ft Block: 201 Lot: 15 Sale or Rent: For Sale Only MLS ID: 60858 Bedrooms: 0 beds Area: 0 sq ft Currency: USD Island: Abaco Subdivision: Windward Beach Date Listed: 2025-01-20T00:00:00

## Miscellaneous

Legal Description: Lot 15, Block 201 Treasure Cay **Site Influences:** Adult Oriented, Central location, Easy Access, Family Oriented, View - Ocean, Treed Lot, Golf Course Dev, Quiet Area, No Thru Road, Seniors Oriented, Waterfront - Ocean, Road - Paved, Phone to Lot, Level Lot, Underground Services, Recreational, Beach Front