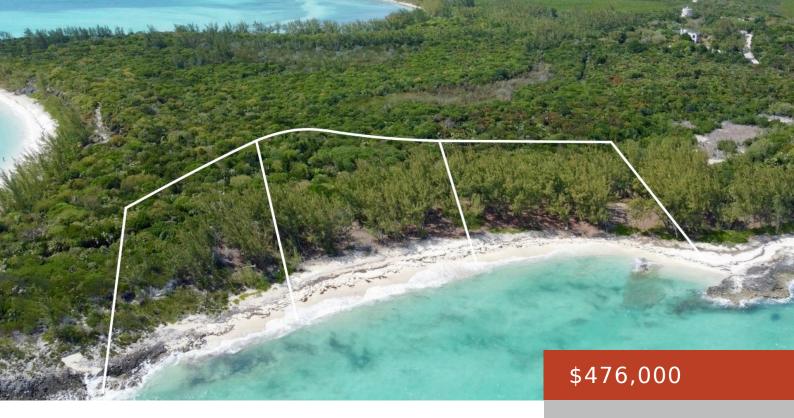

#### **LOT 144-146 BIG WHALE CAY**

https://bahamabeachrealty.com

Located near the lighthouse and Femme Beach, Whale Cay is a private island featuring a 4,000 ft. runway in good condition, historic homes built by Joe Carstairs, and several waterfront homes. Three prime beachfront lots are being sold together, affording an exceptional opportunity to build 1, 2, or 3 houses. Each lot offers spectacular sunrise...

### **Basics**

Category: Lots/Acreage

Bathrooms: 0 baths

**Lot size: 113256** sq ft

**Island:** Berry Islands

Sale or Rent: For Sale Only

**MLS ID:** 60846

Bedrooms: 0 beds

**Area: 113256** sq ft

**Currency:** USD

**Lot:** 144-146

**Date Listed:** 2025-01-22T00:00:00

## **Miscellaneous**

**Legal Description:** Lot 144, 145 & **Site Influences:** Family Oriented, View - Ocean, Treed

146 Big Whale Cay Lot, Quiet Area, Acreage, Beach Front