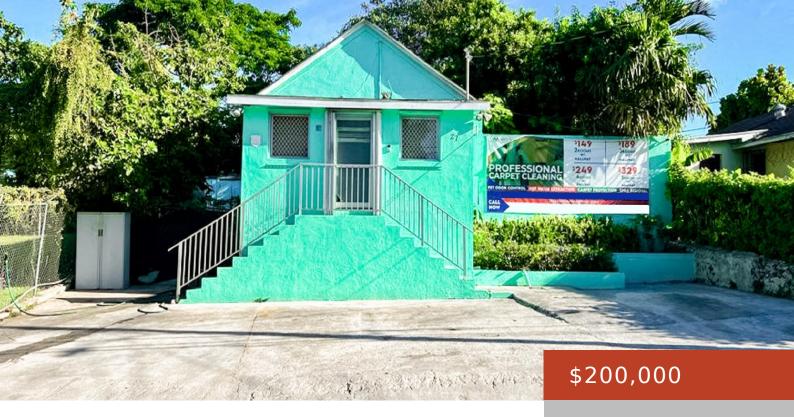

## **LOT 14 HILLSIDE ESTATES,**

https://bahamabeachrealty.com

Discover a prime commercial opportunity on Pyfrom Road North! This 636 sq. ft. building, fully renovated in 2006 sits on a rectangular 4255 sq. ft. lot. Featuring an inviting entrance foyer, showroom, kitchen, private office, and a convenient bathroom, this property is ideal for various business ventures. Maintained in excellent condition, with security screens, a...