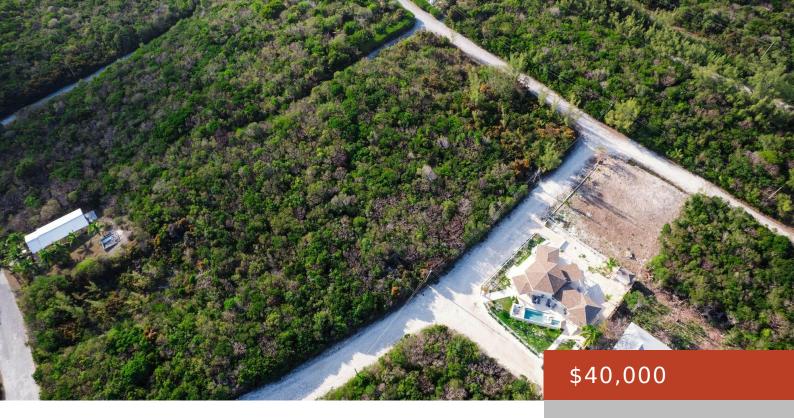

#### **LOT 14 BLOCK 36 SECTION C**

https://bahamabeachrealty.com

Residential building lot for sale on Laughing Gull road in a quiet area of Rainbow Bay. This elevated lot offers South and Southeast sea views and close access to the main beach of Rainbow Bay. Close to local restaurants, grocery stores, as well as two international airports. Rainbow Bay residents enjoy use of several area...

### **Basics**

Category: Lots/Acreage

Bathrooms: 0 baths

**Lot size: 10800** sq ft

Block: 36

**Lot:** 14

Date Listed: 2025-05-19T00:00:00

Bedrooms: 0 beds

**Area: 10800** sq ft

**Currency:** USD

**Island:** Eleuthera

Sale or Rent: For Sale Only

MLS ID: 62549