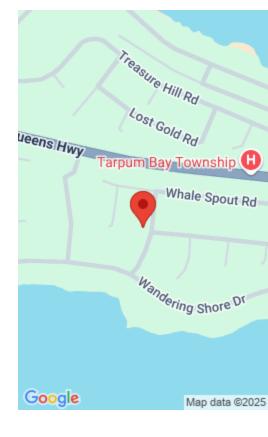

#### **LOT 14 BLOCK 36 SECTION C**

https://bahamabeachrealty.com

Residential building lot for sale on Laughing Gull road in a quiet area of Rainbow Bay. This elevated lot offers South and Southeast sea views and close access to the main beach of Rainbow Bay. Close to local restaurants, grocery stores, as well as two international airports. Rainbow Bay residents enjoy use of several area...