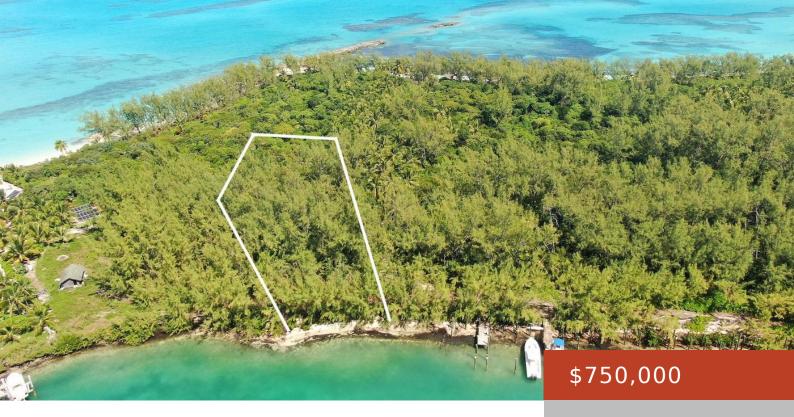

### **LOT 131, ROSE ISLAND**

https://bahamabeachrealty.com

Renowned for its lush vegetation, tall palms, and expansive beach views, Rose Island Beach and Harbour Club offers an island experience rarely found today. Lot 131 is one of the largest lots in the Rose Island Beach and Harbour Club. It is 1.141 acres in size with 127 ft of canal frontage. The lot is...