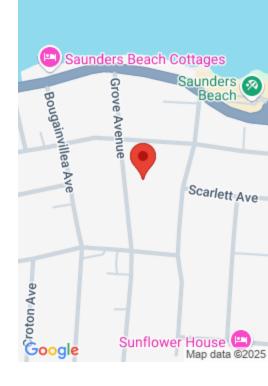

## **Basics**

Category: Lots/Acreage

Bathrooms: 0 baths
Lot size: 7952 sq ft

Island: New Providence/Paradise Island

**Subdivision:** Highland Park/The Grove

**Date Listed:** 2025-04-23T00:00:00

Bedrooms: 0 beds