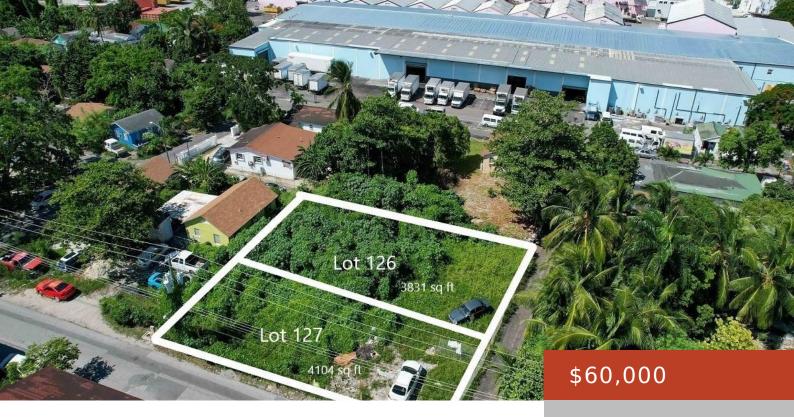

#### **LOT 127 CULMERSVILLE SUBD**

https://bahamabeachrealty.com

This mixed-use property is located in the heart of Palmdale, with heavy vehicular and foot traffic. The property is near to Mackey Street, schools, building supply stores, banks and pharmacies and is opposite a commercial and residential plaza. Make your offer today!

- 0 heds
- 0 haths
- Lots/Acreage
- 4104 sq ft

Call us now

Email: info@bahamabeachrealty.com

### **Basics**

Category: Lots/Acreage

Bathrooms: 0 baths Lot size: 4104 sq ft

Island: New Providence/Paradise Island

Sale or Rent: For Sale Only

**MLS ID:** 60033

Bedrooms: 0 beds

**Area: 4104** sq ft

**Currency:** BSD

**Lot:** 127

**Date Listed:** 2024-11-08T00:00:00

## **Miscellaneous**

**Legal Description:** Lot 127 Culmersville, Palmdale, Nassau **Site Influences:** Family Oriented, Highway Access, Shopping Nearby, Treed Lot, Road - Paved, Pets Allowed