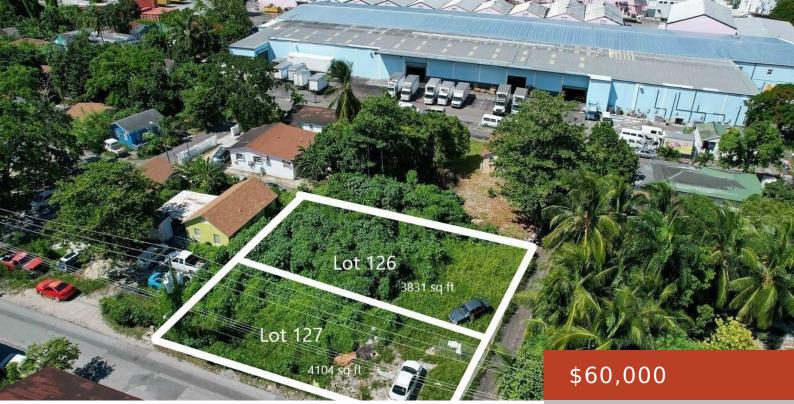

#### LOT 126 CULMERSVILLE SUBD

https://bahamabeachrealty.com

This mixed-use property is located in the heart of Palmdale, with heavy vehicular and foot traffic. The property is near to Mackey Street, schools, building supply stores, banks and pharmacies and is opposite a commercial and residential plaza. Make your offer today!

- 0 haths
- Lots/Acreage
- 3831 sq ft

Call us now

Email: info@bahamabeachrealty.com

### Basics

Category: Lots/Acreage Bathrooms: 0 baths Lot size: 3831 sq ft Island: New Providence/Paradise Island Sale or Rent: For Sale Only MLS ID: 60038 Bedrooms: 0 beds Area: 3831 sq ft Currency: BSD Lot: 126 Date Listed: 2024-11-08T00:00:00

### Miscellaneous

**Legal Description:** Lot 126 Culmersville, Palmdale, Nassau **Site Influences:** Family Oriented, Highway Access, Shopping Nearby, Treed Lot, Road - Paved, Pets Allowed

Call us now

Email: info@bahamabeachrealty.com