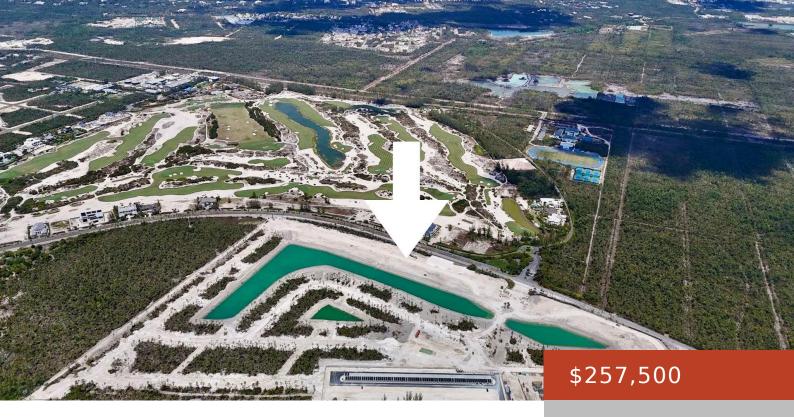

#### **LOT 12 WINDSOR LAKES SUBD**

https://bahamabeachrealty.com

Nestled in the historic Adelaide Village, adjacent to the exclusive community of Albany, Windsor Lakes provides a tranquil escape from the hustle and bustle of city life. This eco-friendly community features modern amenities such as 24-hour security, walking trails, a clubhouse, a fitness center, a playground, a pool, a dog park, a basketball court, pickleball...

## **Miscellaneous**

**Legal Description:** Lot 12 Windsor Lakes

Subdivision, Nassau, The Bahamas

**Monthly Assessment:** \$400

**Site Influences:** Family Oriented, Quiet Area, Waterfront - Lake, Pets Allowed, Gated