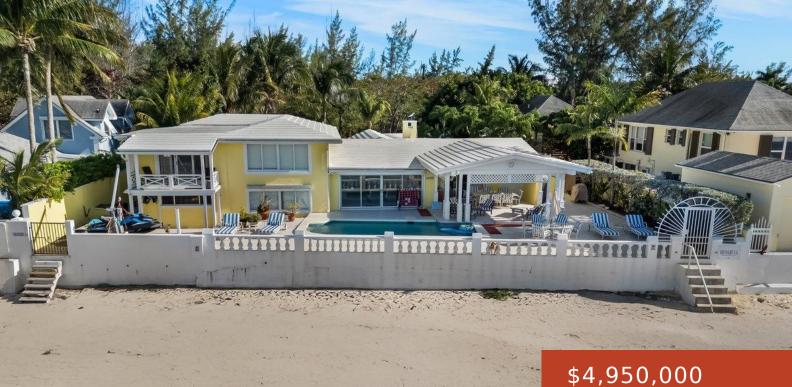

## LOT 11, WEST BAY STREET

https://bahamabeachrealty.com

This is a rare to market offering of a stunning 6-bedroom, 5,500sqft beachfront home on a 16,784 sqft. lot. The well-kept home features unobstructed views of the ocean, beach and Bahamar from most rooms. A swimming pool, outdoor covered verandah, and terrace make for an incredible seaside oasis. The home has a solid track record...

#### Basics

Category: Single Family Home Bathrooms: 6 baths Lot size: 16784 sq ft Island: New Providence/Paradise Island Subdivision: West Bay Street Date Listed: 2025-02-03T00:00:00 Bedrooms: 8 beds Area: 5500 sq ft Currency: USD Lot: 11 Sale or Rent: For Sale Only MLS ID: 61012

# **Building Details**

Foundation: Yes Exterior material: Brick & Siding Parking: Garage & Carport Construction: Concrete Block Roof: Asphalt Shingle

# **Amenities & Features**

Sewer: Connected Air conditioning (Condo): Central Amenities: Swimming Pool Style: Single Family Lot Water: City