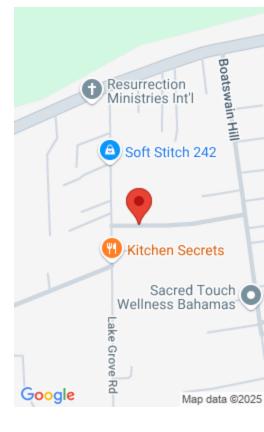

#### **LOT 11 BOATSWAIN HILL**

https://bahamabeachrealty.com

This 8,000-square-foot multi-family vacant lot in the quiet, residential area of Boatswain Hill, off Carmichael Road, is a great opportunity for those looking to build a rental property, duplex, or family home with extra income potential. The lot already has a foundation and cesspit in place, offering a head start on construction. With easy access...

## **Miscellaneous**

Legal Description: Lot 11 Lake Grove, Boatswain Hill, Nassau Bahamas