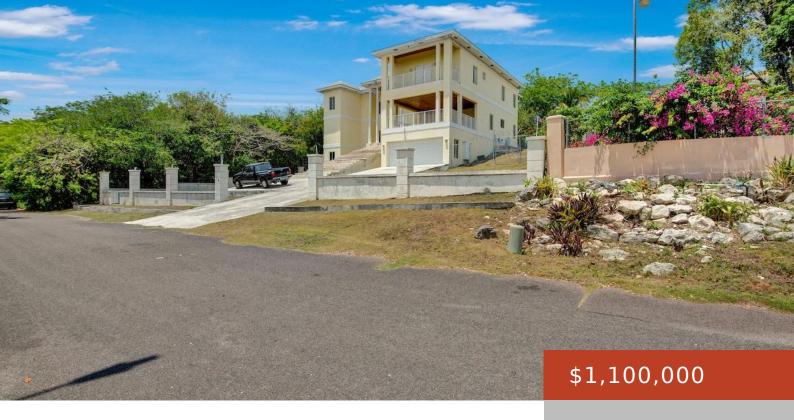

## **LOT 101 -, MOUNT VERNON**

https://bahamabeachrealty.com

Step into luxury with this exquisite 4 bed, 3.5 bath split-level home in the prestigious Mt. Vernon subdivision. Inside, the open-layout kitchen features an island stove, sleek countertops, wooden cabinets, ample storage, stainless steel appliances, and ceramic tiled flooring. The sunlit dining area flows seamlessly into the inviting living room, perfect for relaxation. Host gatherings...

### **Basics**

Category: Single Family Home

Bathrooms: 3 baths Half baths: 1 half bath

Area: 13298 sq ft Lot size: 13298 sq ft

Year built: 2008 Currency: BSD

Island: New Providence/Paradise Island Lot: 101

**Subdivision:** Mount Vernon **Sale or Rent:** For Sale Only

Bedrooms: 4 beds

**Date Listed:** 2024-06-03T00:00:00 **MLS ID:** 58040

# **Building Details**

Foundation: Yes Construction: Concrete Block

Floor covering: Ceramic Tile Exterior material: Finished Concrete

**Roof:** Asphalt Shingle **Parking:** Additional Parking, Garage - Double

### **Amenities & Features**

Sewer: Septic - Yes Style: Split Level Home

Air conditioning (Condo): Split Water: City

Outdoor Area (Condo): Private Yard, Covered Amenities: Jetted Bathtub,

Patio, Porch Unfurnished

## Miscellaneous

**Legal Description:** Lot #101 **Site Influences:** Easy Access, Family

Mount Vernon Subdivision Oriented, Hillside, Shopping Nearby, View - City, Quiet Area, Road

- Paved, Pets Allowed, Can Be Rented