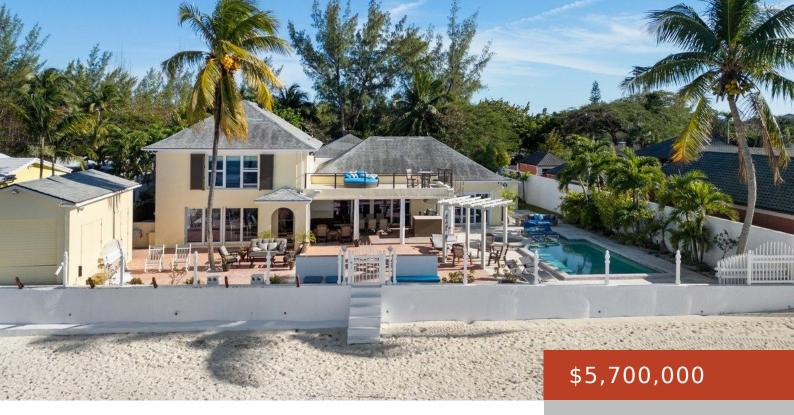

### **LOT 10, WEST BAY STREET**

https://bahamabeachrealty.com

This is a rare to market offering of a large 6-bedroom ocean front home on a 21,165sqft. lot. The property also features a 2-port garage with an additional 2-bedroom guest suite above it that has a solid track record of long term rentals. This well-kept home features unobstructed views of the ocean, beach and Bahamar...

### **Basics**

Category: Single Family Home

Bathrooms: 6 baths **Lot size: 21165** sq ft

Island: New Providence/Paradise Island

**Subdivision:** West Bay Street

**Date Listed:** 2025-02-03T00:00:00

Bedrooms: 8 beds

**Area: 6500** sq ft

**Currency: USD** 

**Lot:** 10

Sale or Rent: For Sale Only

MLS ID: 61013

### **Amenities & Features**

Sewer: Connected **Style:** Single Family Lot

Air conditioning (Condo): Central Water: City

**Amenities:** Swimming Pool