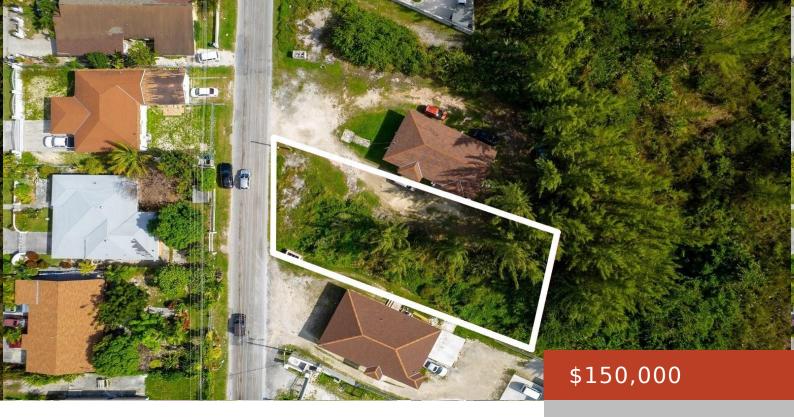

#### **LOT #10 SOUTH BEACH**

https://bahamabeachrealty.com

Explore an exceptional opportunity on the Southern side of Sea Link Drive â a vacant lot measuring 12,511 square feet in the desirable South Beach vicinity. Zoned for residential and multifamily use, this prime location invites you to envision and capitalize on a lucrative investment. With convenient access to the area's amenities, this blank canvas...

## **Basics**

Category: Lots/Acreage

Bathrooms: 0 baths Lot size: 12511 sq ft

Island: New Providence/Paradise Island

Sale or Rent: For Sale Only

**MLS ID:** 61700

Bedrooms: 0 beds

**Area: 12511** sq ft

## **Miscellaneous**

**Legal Description:** Lot 10 South Beach Vicinity, South Beach Estates, Nassau

Site Influences: Easy Access, Family

Oriented, Treed Lot, Quiet Area, Road - Paved, Pets

Allowed